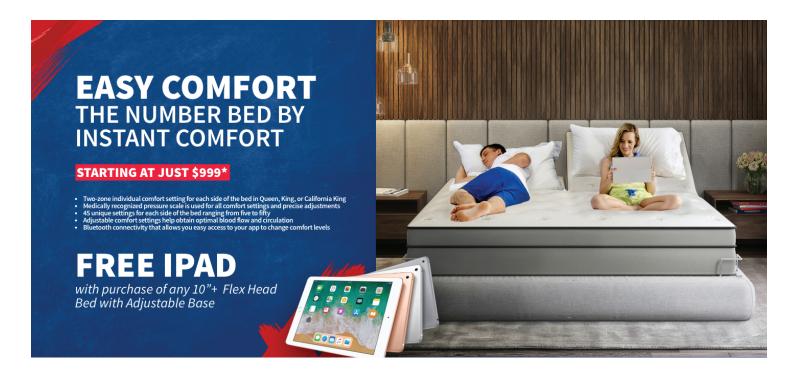

# **Instant Comfort Adjustable Mattress - Starting at just \$999\***

- Two zone individual comfort setting for each side of the bed in Queen, King, or California King
- 45 seperate precision settings using medically recognized pressure scale
- Bluetooth connectivity to allow easy access to comfort level changes
- \*Instant Comfort Q4 Twin